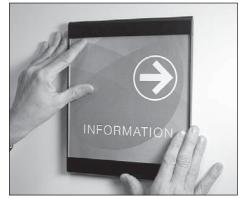

## **Insert Removal**

**1.** Locate Suction Cup Tool (SCT) at center of Clear Lens and lift upward.

2. Pull Lens outward.

**3.** Remove insert. Replace insert and Clear Lens. Reverse Steps 1 & 2.