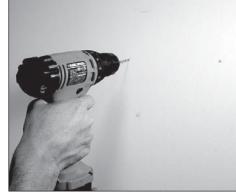

## **Mechanical Fastening**

**1.** Draw a level line; align sign to this line. Transfer mounting hole pattern to wall

2. Drill and anchor at these locations.

- **3.** Use flat head screws.
- **CAUTION**: Do not over-tighten screws.