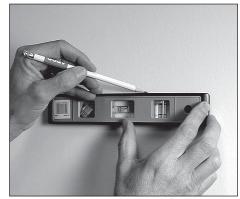

## **Mechanical Fastening**

**1.** Draw a level line; align sign to this line. Transfer mounting hole pattern to wall

2. Drill and anchor at these locations.

- **3.** Use flat head screws.
- **CAUTION**: Do not over-tighten screws.