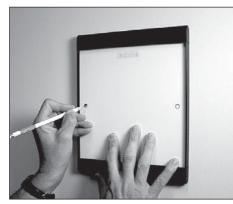

## **Mechanical Fastening**

**1.** Draw a level line; align sign to this line. Transfer mounting hole pattern to wall

2. Drill and anchor at these locations.

- **3.** Use flat head screws.
- **CAUTION**: Do not over-tighten screws.