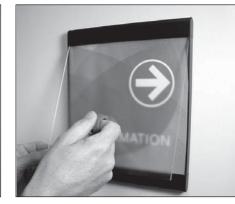

## **Insert Removal**

**1.** Locate Suction Cup Tool (SCT) at center of Clear Lens and lift upward.

2. Pull Lens outward.

**3.** Remove insert. Replace insert and Clear Lens. Reverse Steps 1 & 2.