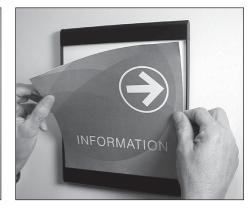

## **Insert Removal**

**1.** Locate Suction Cup Tool (SCT) at center of Clear Lens and lift upward.

2. Pull Lens outward.

**3.** Remove insert. Replace insert and Clear Lens. Reverse Steps 1 & 2.