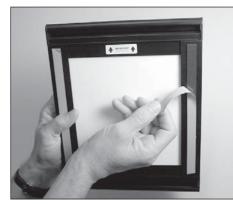

## **Vinyl Tape Mounting**

**1.** Draw a level line and wipe mounting surface clean of dust or debris.

- 2. Remove tape backing.
- **NOTE**: Be sure sign orientation is UP.

**3.** Align sign to level line. Apply pressure along tape line to activate pressure sensitive adhesive.