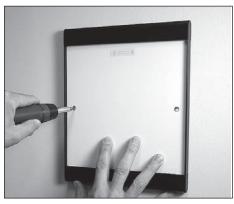

## **Mechanical Fastening**

**1.** Draw a level line; align sign to this line. Transfer mounting hole pattern to wall

2. Drill and anchor at these locations.

- **3.** Use flat head screws.
- **CAUTION**: Do not over-tighten screws.