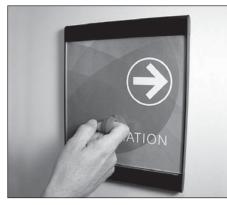

## **Insert Removal**

**1.** Locate Suction Cup Tool (SCT) at center of Clear Lens and lift upward.

2. Pull Lens outward.

**3.** Remove insert. Replace insert and Clear Lens. Reverse Steps 1 & 2.