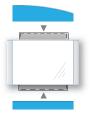

#### **How It Works:**

.040" Aluminum Connector with Pre-Applied Adhesive Attaches Securely to the Back Side of a Standard Arris Frame.

Compatible Arris Frame Widths: (4", 6", 8.5" & 11")

1/8" Thick Acrylic or Wood Laminate Accent Shape Attaches to the Alumimum Connector, Flush with the Top (and / or Bottom) of the Arris Frame.

The Finished Arris Accents Assembly Represents the Easiest and Most Cost-Effective Way to Incorporate Decorative Shapes into Your Signage Design