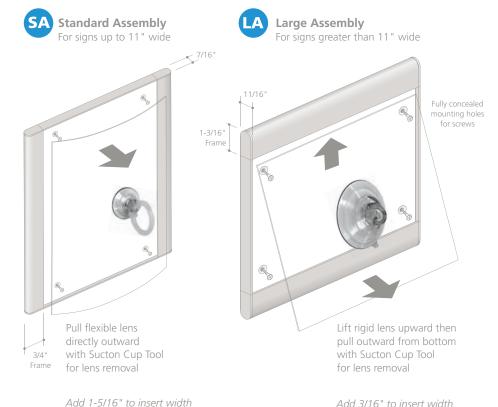

### The Two Assemblies

for outside frame width.

Add 1/8" to insert height

Add 1/8" to insert height for outside frame height.

for outside frame width.

Add 2-1/4" to insert height for outside frame height.