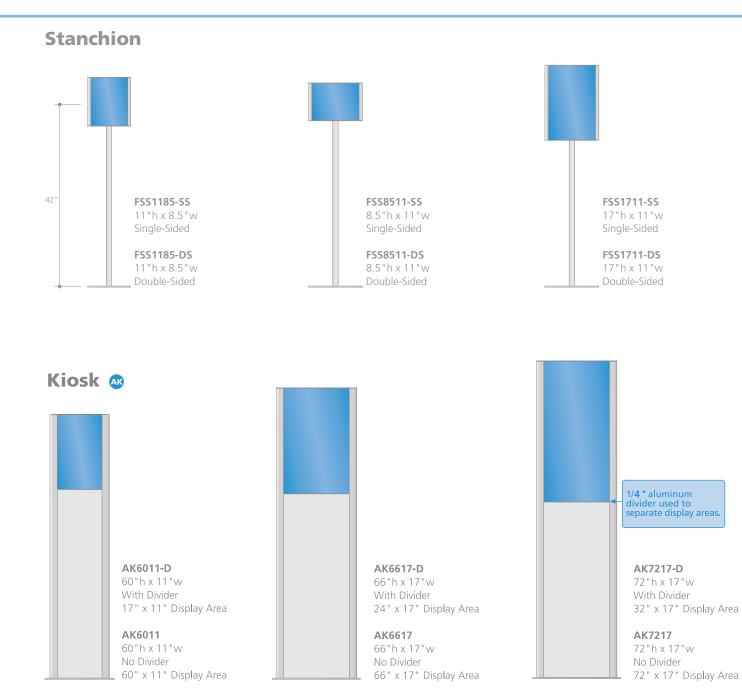

#### **Stanchion (FSS)**

The Arris System FSS Stanchion is the ideal solution for temporary displays or when displays, notices or messages need to be easily moved within a facility based upon traffic flow or schedule of events.

The FSS stanchion features a 1-1/2" diameter x 42" h extruded aluminum 2-piece pole assembly with a 12" diameter powder coated steel base plate for stability. Displays can be single or double-sided.

#### Kiosk (AK)

Free-standing kiosks can often be the perfect sign solution when architectural elements or traffic flow conditions are not suitable for traditionally mounted wall signage. The Arris AK Kiosk features uniquely designed 1.75" thick aluminum edge profiles, a durable steel base and removable 1/8" thick non-glare lenses, ideal for housing digitally printed signage & wayfinding graphics, advertising displays and more.