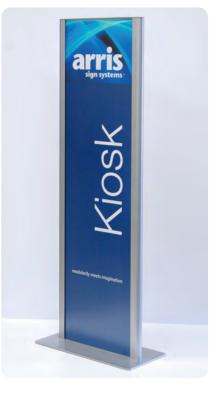

#### Kiosk (AK)

Free-standing kiosks can often be the perfect sign solution when architectural elements or traffic flow conditions are not suitable for traditionally mounted wall signage. The Arris AK Kiosk features uniquely designed 1.75" thick aluminum edge profiles, a durable steel base and removable 1/8" thick non-glare lenses, ideal for housing digitally printed signage & wayfinding graphics, advertising displays and more.

### Kiosk Assembly AK

An 1/8" thick non-glare lens and subsurface graphic display locks within aluminum edge profiles. The lens is removed with a suction cup tool by sliding right and then pulling outward.