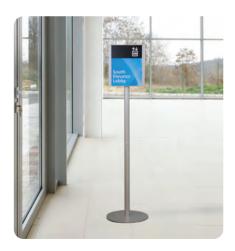

#### **Stanchion (FSS)**

The Arris System FSS Stanchion is the ideal solution for temporary displays or when displays, notices or messages need to be easily moved within a facility based upon traffic flow or schedule of events.

The FSS stanchion features a 1-1/2" diameter x 42" h extruded aluminum 2-piece pole assembly with a 12" diameter powder coated steel base plate for stability. Displays can be single or double-sided.