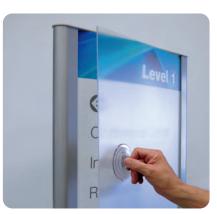

#### Kiosk (AK)

Free-standing kiosks can often be the perfect sign solution when architectural elements or traffic flow conditions are not suitable for traditionally mounted wall signage. The Arris AK Kiosk features uniquely designed 1.75" thick aluminum edge profiles, a durable steel base and removable 1/8" thick non-glare lenses, ideal for housing digitally printed signage & wayfinding graphics, advertising displays and more.

### Kiosk Assembly AK

An 1/8" thick non-glare lens and subsurface graphic display locks within aluminum edge profiles. The lens is removed with a suction cup tool by sliding right and then pulling outward.