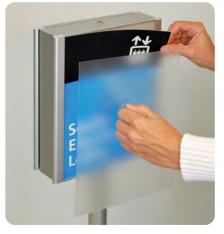

#### Kiosk (AK)

Free-standing kiosks can often be the perfect sign solution when architectural elements or traffic flow conditions are not suitable for traditionally mounted wall signage. The Arris AK Kiosk features uniquely designed 1.75" thick aluminum edge profiles, a durable steel base and removable 1/8" thick non-glare lenses, ideal for housing digitally printed signage & wayfinding graphics, advertising displays and more.

### Kiosk Assembly AK

An 1/8" thick non-glare lens and subsurface graphic display locks within aluminum edge profiles. The lens is removed with a suction cup tool by sliding right and then pulling outward.