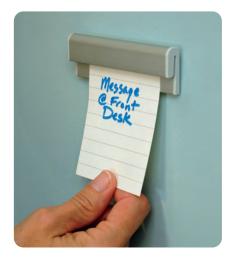

# COURIER Message & Display Strip

The Courier Message & Display Strip is an easy yet effective way to display notes, messages & displays, either as a stand alone product or combined with a sign from the Arris system. Once installed, simply insert a note or display into the Courier profile and it grips it automatically. It's that easy! To release, slide the note left or right.

The Courier Aluminum extrusion is a sleek 7/16" thick & features the same stylish radius shape as the Arris frame.

Display Dimensions are Approximate