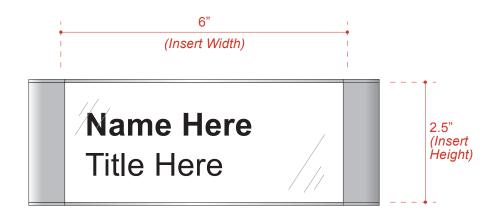

| SPECIFICATIONS:  |                           |  |
|------------------|---------------------------|--|
| Sign Type:       | Desk Sign                 |  |
| Code:            | DS2506                    |  |
| Holder Finish:   | Natural Satin Aluminum    |  |
| Insert Material: | Laser Paper               |  |
| Insert Color:    | White                     |  |
| Fonts:           | Arial Bold, Arial Regular |  |