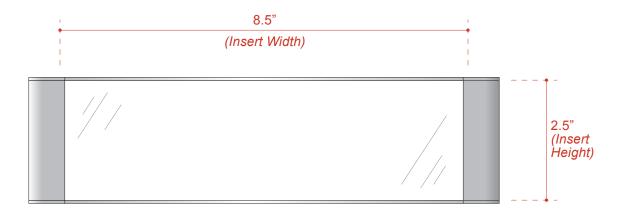

| SPECIFICATIONS   |                           |  |
|------------------|---------------------------|--|
| Sign Type:       | Desk Sign                 |  |
| Code:            | DS8511                    |  |
| Holder Finish:   | Natural Satin Aluminum    |  |
| Insert Material: | Laser Paper               |  |
| Insert Color:    | White                     |  |
| Fonts:           | Arial Bold, Arial Regular |  |