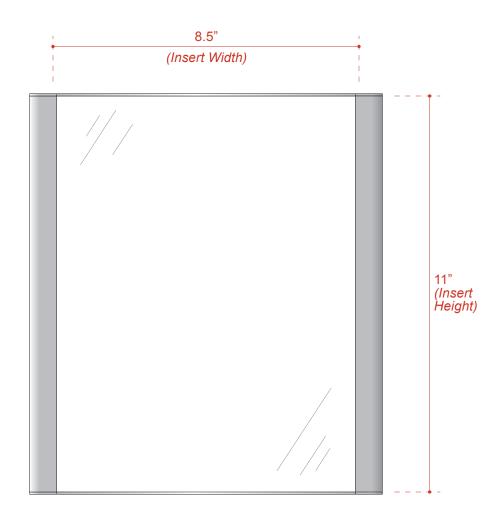

## SPECIFICATIONS:

| Desk Sign<br>DS8585       |
|---------------------------|
| Natural Satin Aluminum    |
| Laser Paper               |
| White                     |
| Arial Bold, Arial Regular |
|                           |