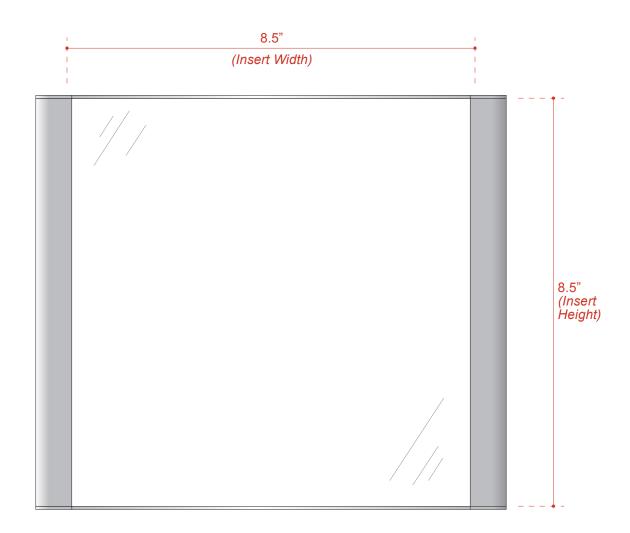

| SPECIFICATIONS:  |                           |  |  |
|------------------|---------------------------|--|--|
| Sign Type:       | Desk Sign                 |  |  |
| Code:            | DS2585                    |  |  |
| Holder Finish:   | Natural Satin Aluminum    |  |  |
| Insert Material: | Laser Paper               |  |  |
| Insert Color:    | White                     |  |  |
| Fonts:           | Arial Bold, Arial Regular |  |  |