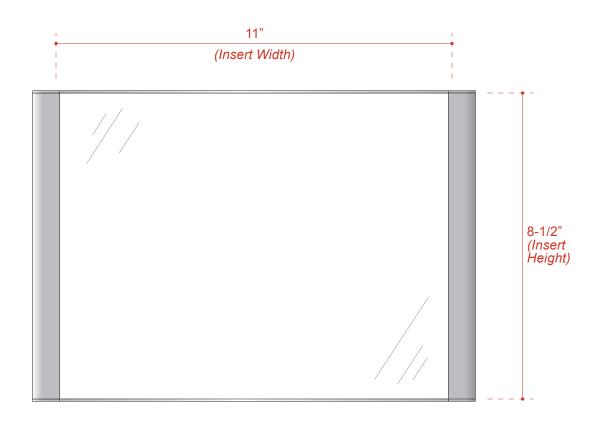

| SPECIFICATIONS   |                           |  |
|------------------|---------------------------|--|
| Sign Type:       | Desk Sign                 |  |
| Code:            | DS8511                    |  |
| Holder Finish:   | Natural Satin Aluminum    |  |
| Insert Material: | Laser Paper               |  |
| Insert Color:    | White                     |  |
| Fonts:           | Arial Bold, Arial Regular |  |